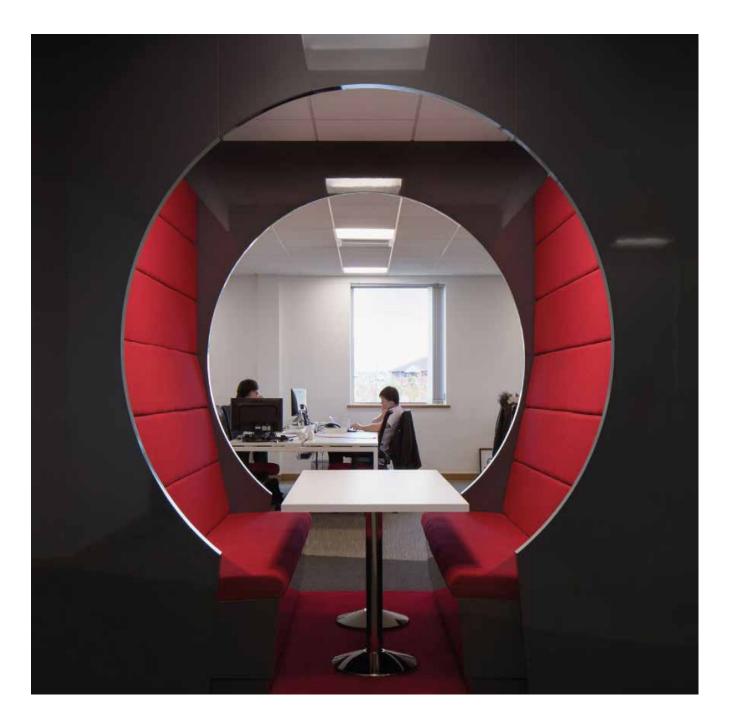

### Project size: 14,850 ft<sup>2</sup>

Visualsoft wanted to create a campus feel with plenty of room for the social aspect of the working day.

When we showed them the art of the possible, they embraced all the benefits a better arrangement of space could bring. So, we rolled up our sleeves and got on with a corporate campus design to support their HR talent attraction and retention strategies. The fit out included many practically challenging aspects to install, yet was very rewarding to deliver.