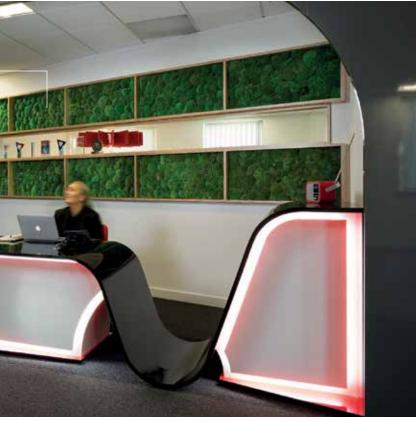

#### **Biophilic Design**

Experiences of the natural world were brought into the modern built environment of the Visualsoft fit out.

Biophilic experiences reduce stress, improve cognitive function, and enhance mood and creativity. These and other outcomes can increase health and wellbeing, as well as productivity.