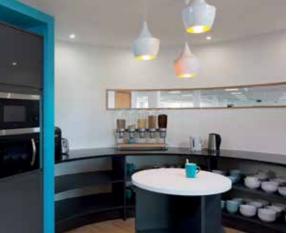

### Project size: 14,850 ft<sup>2</sup>

Visualsoft wanted to create a campus feel with plenty of room for the social aspect of the working day.

When we showed them the art of the possible, they embraced all the benefits a better arrangement of space could bring. So, we rolled up our sleeves and got on with a corporate campus design to support their HR talent attraction and retention strategies. The fit out included many practically challenging aspects to install, yet was very rewarding to deliver.

#### **Biophilic Design**

Experiences of the natural world were brought into the modern built environment of the Visualsoft fit out.

Biophilic experiences reduce stress, improve cognitive function, and enhance mood and creativity. These and other outcomes can increase health and wellbeing, as well as productivity.