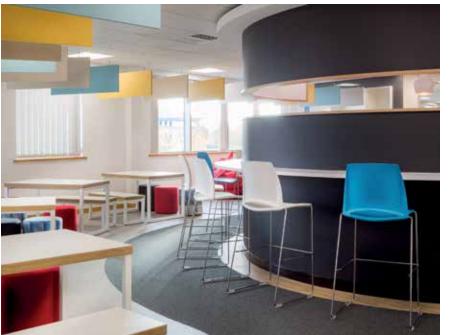

### Project size: 14,850 ft<sup>2</sup>

Visualsoft wanted to create a campus feel with plenty of room for the social aspect of the working day.

When we showed them the art of the possible, they embraced all the benefits a better arrangement of space could bring. So, we rolled up our sleeves and got on with a corporate campus design to support their HR talent attraction and retention strategies. The fit out included many practically challenging aspects to install, yet was very rewarding to deliver.

#### **Biophilic Design**

Experiences of the natural world were brought into the modern built environment of the Visualsoft fit out.

Biophilic experiences reduce stress, improve cognitive function, and enhance mood and creativity. These and other outcomes can increase health and wellbeing, as well as productivity.