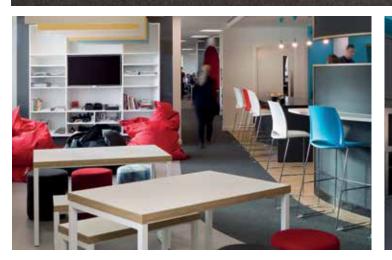

### Project size: 14,850 ft<sup>2</sup>

Visualsoft wanted to create a campus feel with plenty of room for the social aspect of the working day.

When we showed them the art of the possible, they embraced all the benefits a better arrangement of space could bring. So, we rolled up our sleeves and got on with a corporate campus design to support their HR talent attraction and retention strategies. The fit out included many practically challenging aspects to install, yet was very rewarding to deliver.