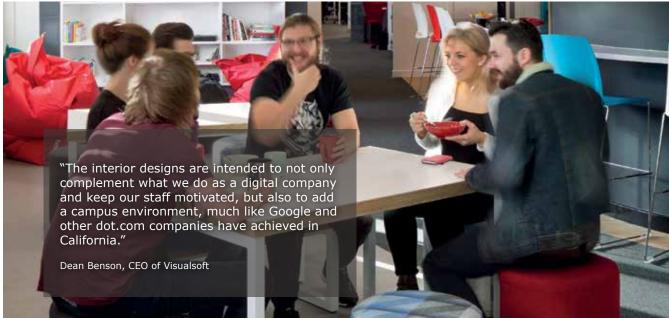

### Project size: 14,850 ft<sup>2</sup>

Visualsoft wanted to create a campus feel with plenty of room for the social aspect of the working day.

When we showed them the art of the possible, they embraced all the benefits a better arrangement of space could bring. So, we rolled up our sleeves and got on with a corporate campus design to support their HR talent attraction and retention strategies. The fit out included many practically challenging aspects to install, yet was very rewarding to deliver.